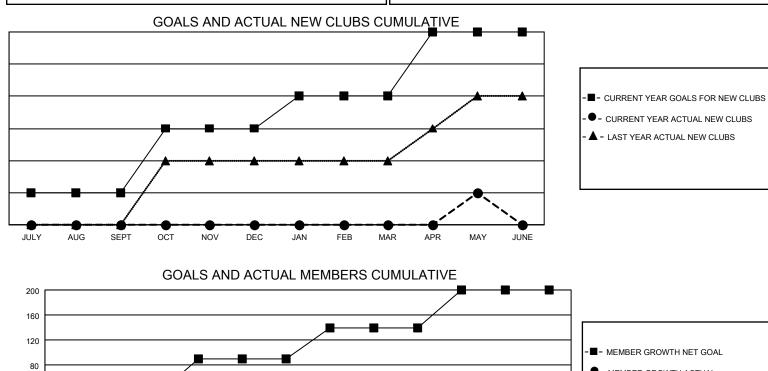

## LOCATION: GREECE

GMT: OPEN

GMT CA 4

| Clubs                 |               |           |               | Members               |                           |                         |                                                    |  |
|-----------------------|---------------|-----------|---------------|-----------------------|---------------------------|-------------------------|----------------------------------------------------|--|
| RESULTS FOR 2019-2020 |               |           |               | RESULTS FOR 2019-2020 |                           |                         |                                                    |  |
| QUARTER               | NEW CLUB GOAL | NEW CLUBS | DROPPED CLUBS | QUARTER               | MEMBER GROWTH NET<br>GOAL | MEMBER GROWTH<br>ACTUAL | DROPPED<br>MEMBERS ACTUAL<br>(including transfers) |  |
| JULY/AUG/SEPT         | 1             | 0         | 0             | JULY/AUG/SEI          | ⊃т 30                     | 21                      | 49                                                 |  |
| OCT/NOV/DEC           | 2             | 0         | 1             | OCT/NOV/DEC           | ; 60                      | 50                      | 115                                                |  |
| JAN/FEB/MAR           | 1             | 0         | 0             | JAN/FEB/MAR           | 50                        | 52                      | 26                                                 |  |
| APR/MAY/JUNE          | 2             | 1         | 0             | APR/MAY/JUN           | E 60                      | 30                      | 57                                                 |  |