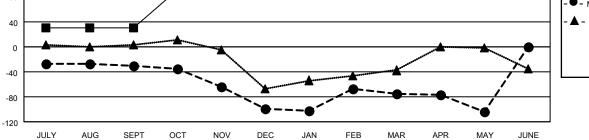

## LOCATION: GREECE

GMT: OPEN

GMT CA 4

| Clubs                 |               |           |               | Members               |                           |                         |                                                    |  |
|-----------------------|---------------|-----------|---------------|-----------------------|---------------------------|-------------------------|----------------------------------------------------|--|
| RESULTS FOR 2019-2020 |               |           |               | RESULTS FOR 2019-2020 |                           |                         |                                                    |  |
| QUARTER               | NEW CLUB GOAL | NEW CLUBS | DROPPED CLUBS | QUARTER               | MEMBER GROWTH NET<br>GOAL | MEMBER GROWTH<br>ACTUAL | DROPPED<br>MEMBERS ACTUAL<br>(including transfers) |  |
| JULY/AUG/SEPT         | 1             | 0         | 0             | JULY/AUG/SEI          | ⊃т 30                     | 21                      | 49                                                 |  |
| OCT/NOV/DEC           | 2             | 0         | 1             | OCT/NOV/DEC           | ; 60                      | 50                      | 115                                                |  |
| JAN/FEB/MAR           | 1             | 0         | 0             | JAN/FEB/MAR           | 50                        | 52                      | 26                                                 |  |
| APR/MAY/JUNE          | 2             | 1         | 0             | APR/MAY/JUN           | E 60                      | 30                      | 57                                                 |  |